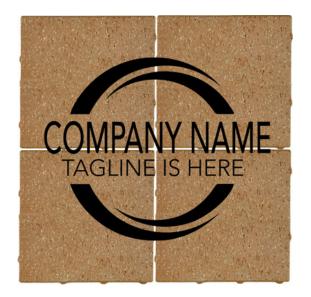

These bricks will be installed in Serabu connecting the Catholic Church, Southen Eye Clinic, and the Mosque. Thank you in advance for being a part of the Gifts of Serabu: Focused on Forever.

| Your Name Here Your Message Here Your Date Here | \$250 - 4x8 Brick  3 lines of text, 20 characters per line (including spaces and punctuation)         |
|-------------------------------------------------|-------------------------------------------------------------------------------------------------------|
| Name<br>Message<br>Date                         | \$275 - 4x8 Brick 3 lines of text, 12 characters per line (including spaces and punctuation)  Clipart |
| Name Message or Date                            | \$300 - 4x8 Brick 2 lines of text, 20 characters per line (including spaces and punctuation)  Clinart |

|                                                                            | \$ | 50 | 0 - | 8x | 8 E | Bric | :k |  |  |  |  |  |  |
|----------------------------------------------------------------------------|----|----|-----|----|-----|------|----|--|--|--|--|--|--|
| 4 lines of text, 20 characters per line (including spaces and punctuation) |    |    |     |    |     |      |    |  |  |  |  |  |  |
|                                                                            |    |    |     |    |     |      |    |  |  |  |  |  |  |
|                                                                            |    |    |     |    |     |      |    |  |  |  |  |  |  |
|                                                                            |    |    |     |    |     |      |    |  |  |  |  |  |  |