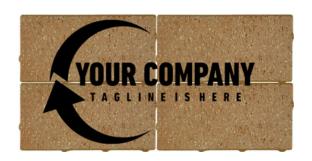

# \$1,000 - 8x16 Brick Array, Custom Logo

Digital image files should be sent as ai, eps, psd, pdf, tiff or jpeg files. All images should have a minimum resolution of 300 dpi and should be provided in black and white.

### \$2,000 -16x16 Brick Array, Custom Logo

Digital image files should be sent as ai, eps, psd, pdf, tiff or jpeg files. All images should have a minimum resolution of 300 dpi and should be provided in black and white.