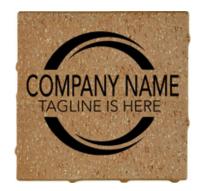

## \$550 - 8x8 Brick with Custom Logo

Digital image files should be sent as ai, eps, psd, pdf, tiff or jpeg files. All images should have a minimum resolution of 300 dpi and should be provided in black and white.