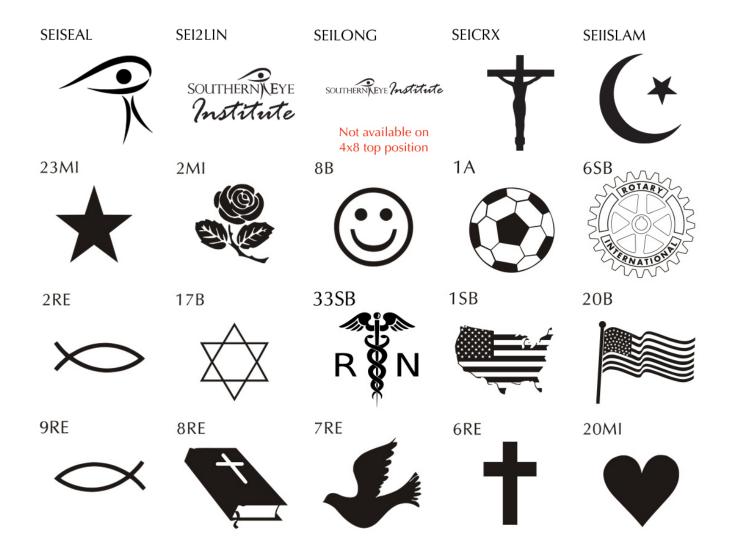

Clipart

## \$550 - 8x8 Brick with Custom Logo

Digital image files should be sent as ai, eps, psd, pdf, tiff or jpeg files. All images should have a minimum resolution of 300 dpi and should be provided in black and white.

# \$1,000 - 8x16 Brick Array, Custom Logo

Digital image files should be sent as ai, eps, psd, pdf, tiff or jpeg files. All images should have a minimum resolution of 300 dpi and should be provided in black and white.

### \$2,000 -16x16 Brick Array, Custom Logo

Digital image files should be sent as ai, eps, psd, pdf, tiff or jpeg files. All images should have a minimum resolution of 300 dpi and should be provided in black and white.